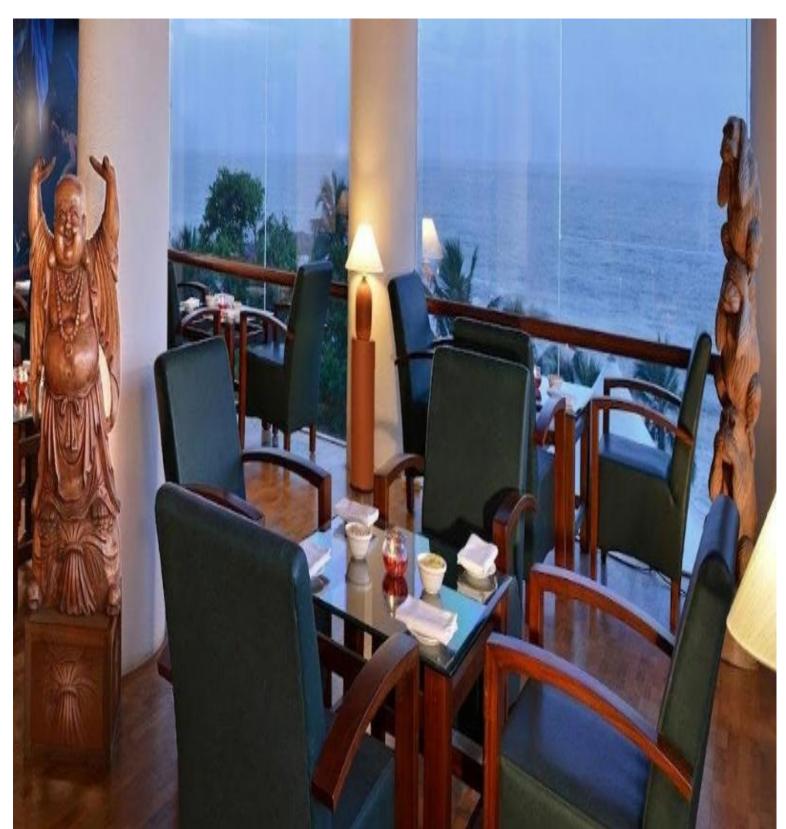

## **Turtle on the Beach**

The hotel is located on one of the most beautiful beaches in India, Eve's Beach in Kovalam, 14 km from Trivandrum International Airport and 12 km from Trivandrum Central Railway Station. This 44-room air-conditioned hotel stands alone on the renowned Eve's beach, its modern architecture decorated with beautiful wood furniture and classical art. The hotel's interiors are designed with a high level of comfort and eye catching ambiance. The hotel offers a lobby with 24-hour reception, a newspaper stand and currency exchange facilities as well as a café, a bar and a restaurant. In addition to conference facilities the hotel offers Internet access, room and laundry service and a car park. All of the en suite rooms and suites are exquisitely designed with spacious ambiance, glass work, crafted furniture and decorated walls. The rooms feature a double or a king-size bed as well as a shower and a bath. All rooms are equipped with a hairdryer, a telephone, Internet access and cable TV. Each room is equipped with a minibar and a safe as well as tea and coffee making facilities. The rooms feature individually regulated heating and air conditioning and some come with their own balcony or terrace. The hotel offers its guests the use of its outdoor swimming pool. Massage treatments are available.