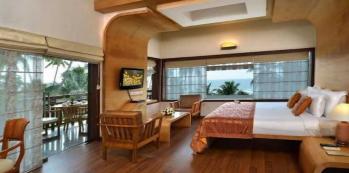

## **Turtle on the Beach**

The hotel is located on one of the most beautiful beaches in India, Eve's Beach in Kovalam, 14 km from Trivandrum International Airport and 12 km from Trivandrum Central Railway Station. This 44-room air-conditioned hotel stands alone on the renowned Eve's beach, its modern architecture decorated with beautiful wood furniture and classical art. The hotel's interiors are designed with a high level of comfort and eye catching ambiance. The hotel offers a lobby with 24-hour reception, a newspaper stand and currency exchange facilities as well as a café, a bar and a restaurant. In addition to conference facilities the hotel offers Internet access, room and laundry service and a car park. All of the en suite rooms and suites are exquisitely designed with spacious ambiance, glass work, crafted furniture and decorated walls. The rooms feature a double or a king-size bed as well as a shower and a bath. All rooms are equipped with a hairdryer, a telephone, Internet access and cable TV. Each room is equipped with a minibar and a safe as well as tea and coffee making facilities. The rooms feature individually regulated heating and air conditioning and some come with their own balcony or terrace. The hotel offers its guests the use of its outdoor swimming pool. Massage treatments are available.