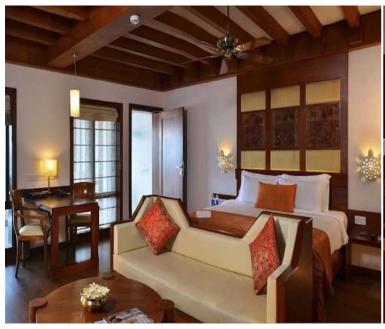

## **Turtle on the Beach**

The hotel is located on one of the most beautiful beaches in India, Eve's Beach in Kovalam, 14 km from Trivandrum International Airport and 12 km from Trivandrum Central Railway Station. This 44-room air-conditioned hotel stands alone on the renowned Eve's beach, its modern architecture decorated with beautiful wood furniture and classical art. The hotel's interiors are designed with a high level of comfort and eye catching ambiance. The hotel offers a lobby with 24-hour reception, a newspaper stand and currency exchange facilities as well as a café, a bar and a restaurant. In addition to conference facilities the hotel offers Internet access, room and laundry service and a car park. All of the en suite rooms and suites are exquisitely designed with spacious ambiance, glass work, crafted furniture and decorated walls. The rooms feature a double or a king-size bed as well as a shower and a bath. All rooms are equipped with a hairdryer, a telephone, Internet access and cable TV. Each room is equipped with a minibar and a safe as well as tea and coffee making facilities. The rooms feature individually regulated heating and air conditioning and some come with their own balcony or terrace. The hotel offers its guests the use of its outdoor swimming pool. Massage treatments are available.