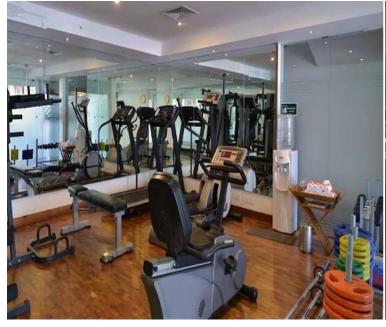

## **Turtle on the Beach**

The hotel is located on one of the most beautiful beaches in India, Eve's Beach in Kovalam, 14 km from Trivandrum International Airport and 12 km from Trivandrum Central Railway Station. This 44-room air-conditioned hotel stands alone on the renowned Eve's beach, its modern architecture decorated with beautiful wood furniture and classical art. The hotel's interiors are designed with a high level of comfort and eye catching ambiance. The hotel offers a lobby with 24-hour reception, a newspaper stand and currency exchange facilities as well as a café, a bar and a restaurant. In addition to conference facilities the hotel offers Internet access, room and laundry service and a car park. All of the en suite rooms and suites are exquisitely designed with spacious ambiance, glass work, crafted furniture and decorated walls. The rooms feature a double or a king-size bed as well as a shower and a bath. All rooms are equipped with a hairdryer, a telephone, Internet access and cable TV. Each room is equipped with a minibar and a safe as well as tea and coffee making facilities. The rooms feature individually regulated heating and air conditioning and some come with their own balcony or terrace. The hotel offers its guests the use of its outdoor swimming pool. Massage treatments are available.