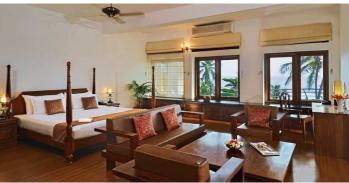

## **Turtle on the Beach**

The hotel is located on one of the most beautiful beaches in India, Eve's Beach in Kovalam, 14 km from Trivandrum International Airport and 12 km from Trivandrum Central Railway Station. This 44-room air-conditioned hotel stands alone on the renowned Eve's beach, its modern architecture decorated with beautiful wood furniture and classical art. The hotel's interiors are designed with a high level of comfort and eye catching ambiance. The hotel offers a lobby with 24-hour reception, a newspaper stand and currency exchange facilities as well as a café, a bar and a restaurant. In addition to conference facilities the hotel offers Internet access, room and laundry service and a car park. All of the en suite rooms and suites are exquisitely designed with spacious ambiance, glass work, crafted furniture and decorated walls. The rooms feature a double or a king-size bed as well as a shower and a bath. All rooms are equipped with a hairdryer, a telephone, Internet access and cable TV. Each room is equipped with a minibar and a safe as well as tea and coffee making facilities. The rooms feature individually regulated heating and air conditioning and some come with their own balcony or terrace. The hotel offers its guests the use of its outdoor swimming pool. Massage treatments are available.