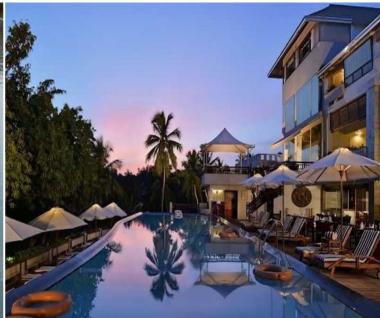

## **Turtle on the Beach**

The hotel is located on one of the most beautiful beaches in India, Eve's Beach in Kovalam, 14 km from Trivandrum International Airport and 12 km from Trivandrum Central Railway Station. This 44-room air-conditioned hotel stands alone on the renowned Eve's beach, its modern architecture decorated with beautiful wood furniture and classical art. The hotel's interiors are designed with a high level of comfort and eye catching ambiance. The hotel offers a lobby with 24-hour reception, a newspaper stand and currency exchange facilities as well as a café, a bar and a restaurant. In addition to conference facilities the hotel offers Internet access, room and laundry service and a car park. All of the en suite rooms and suites are exquisitely designed with spacious ambiance, glass work, crafted furniture and decorated walls. The rooms feature a double or a king-size bed as well as a shower and a bath. All rooms are equipped with a hairdryer, a telephone, Internet access and cable TV. Each room is equipped with a minibar and a safe as well as tea and coffee making facilities. The rooms feature individually regulated heating and air conditioning and some come with their own balcony or terrace. The hotel offers its guests the use of its outdoor swimming pool. Massage treatments are available.