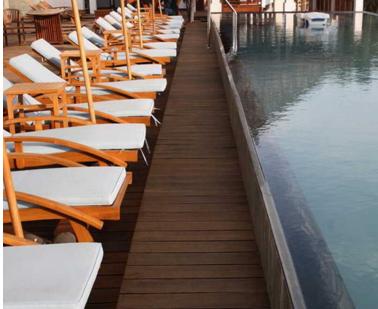

## **Turtle on the Beach**

The hotel is located on one of the most beautiful beaches in India, Eve's Beach in Kovalam, 14 km from Trivandrum International Airport and 12 km from Trivandrum Central Railway Station. This 44-room air-conditioned hotel stands alone on the renowned Eve's beach, its modern architecture decorated with beautiful wood furniture and classical art. The hotel's interiors are designed with a high level of comfort and eye catching ambiance. The hotel offers a lobby with 24-hour reception, a newspaper stand and currency exchange facilities as well as a café, a bar and a restaurant. In addition to conference facilities the hotel offers Internet access, room and laundry service and a car park. All of the en suite rooms and suites are exquisitely designed with spacious ambiance, glass work, crafted furniture and decorated walls. The rooms feature a double or a king-size bed as well as a shower and a bath. All rooms are equipped with a hairdryer, a telephone, Internet access and cable TV. Each room is equipped with a minibar and a safe as well as tea and coffee making facilities. The rooms feature individually regulated heating and air conditioning and some come with their own balcony or terrace. The hotel offers its guests the use of its outdoor swimming pool. Massage treatments are available.