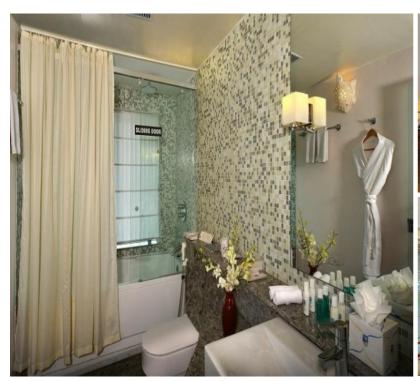

## **Turtle on the Beach**

The hotel is located on one of the most beautiful beaches in India, Eve's Beach in Kovalam, 14 km from Trivandrum International Airport and 12 km from Trivandrum Central Railway Station. This 44-room air-conditioned hotel stands alone on the renowned Eve's beach, its modern architecture decorated with beautiful wood furniture and classical art. The hotel's interiors are designed with a high level of comfort and eye catching ambiance. The hotel offers a lobby with 24-hour reception, a newspaper stand and currency exchange facilities as well as a café, a bar and a restaurant. In addition to conference facilities the hotel offers Internet access, room and laundry service and a car park. All of the en suite rooms and suites are exquisitely designed with spacious ambiance, glass work, crafted furniture and decorated walls. The rooms feature a double or a king-size bed as well as a shower and a bath. All rooms are equipped with a hairdryer, a telephone, Internet access and cable TV. Each room is equipped with a minibar and a safe as well as tea and coffee making facilities. The rooms feature individually regulated heating and air conditioning and some come with their own balcony or terrace. The hotel offers its guests the use of its outdoor swimming pool. Massage treatments are available.