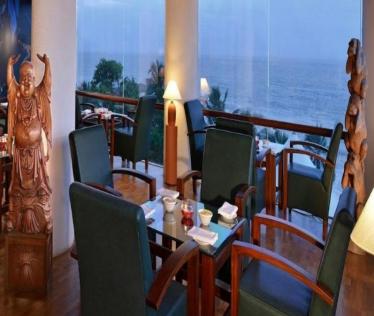

## **Turtle on the Beach**

The hotel is located on one of the most beautiful beaches in India, Eve's Beach in Kovalam, 14 km from Trivandrum International Airport and 12 km from Trivandrum Central Railway Station. This 44-room air-conditioned hotel stands alone on the renowned Eve's beach, its modern architecture decorated with beautiful wood furniture and classical art. The hotel's interiors are designed with a high level of comfort and eye catching ambiance. The hotel offers a lobby with 24-hour reception, a newspaper stand and currency exchange facilities as well as a café, a bar and a restaurant. In addition to conference facilities the hotel offers Internet access, room and laundry service and a car park. All of the en suite rooms and suites are exquisitely designed with spacious ambiance, glass work, crafted furniture and decorated walls. The rooms feature a double or a king-size bed as well as a shower and a bath. All rooms are equipped with a hairdryer, a telephone, Internet access and cable TV. Each room is equipped with a minibar and a safe as well as tea and coffee making facilities. The rooms feature individually regulated heating and air conditioning and some come with their own balcony or terrace. The hotel offers its guests the use of its outdoor swimming pool. Massage treatments are available.