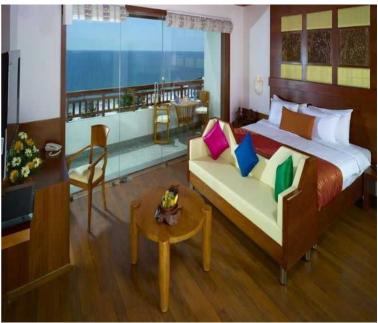

## **Turtle on the Beach**

The hotel is located on one of the most beautiful beaches in India, Eve's Beach in Kovalam, 14 km from Trivandrum International Airport and 12 km from Trivandrum Central Railway Station. This 44-room air-conditioned hotel stands alone on the renowned Eve's beach, its modern architecture decorated with beautiful wood furniture and classical art. The hotel's interiors are designed with a high level of comfort and eye catching ambiance. The hotel offers a lobby with 24-hour reception, a newspaper stand and currency exchange facilities as well as a café, a bar and a restaurant. In addition to conference facilities the hotel offers Internet access, room and laundry service and a car park. All of the en suite rooms and suites are exquisitely designed with spacious ambiance, glass work, crafted furniture and decorated walls. The rooms feature a double or a king-size bed as well as a shower and a bath. All rooms are equipped with a hairdryer, a telephone, Internet access and cable TV. Each room is equipped with a minibar and a safe as well as tea and coffee making facilities. The rooms feature individually regulated heating and air conditioning and some come with their own balcony or terrace. The hotel offers its guests the use of its outdoor swimming pool. Massage treatments are available.